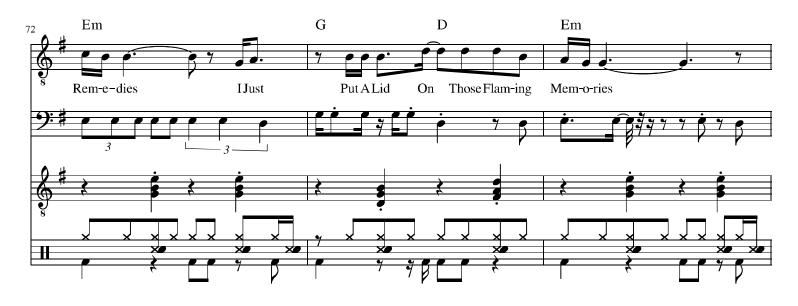

I don't go flailing my extremities I don't take to aggression remedies I just put a lid on those flaming memories And learn to work . . . Learn to work Learn to work with my enemies Work with my enemies . . . Work with my enemies

## Work with my enemies

COPYRIGHT © 2023 MOUNTAIN GHOST MUSIC MOUNT SHASTA, CA USA

| "WORK WITH MY ENEMIES" by Mountain Ghost |             |               |             |             | (Key of G)      |                 |             |                          |
|------------------------------------------|-------------|---------------|-------------|-------------|-----------------|-----------------|-------------|--------------------------|
|                                          | //          |               | //          |             | //              |                 | //          | (4 bars)                 |
| Intro 1:                                 | G<br>G      | Am<br>Am      | C<br>C      | D<br>D      | G<br>G          | Am<br>Am        | C<br>C      | D<br>D                   |
| Verse 1:                                 | G<br>G      | Am<br>Am      | C<br>C      | D<br>D      | G<br>G          | Am<br>Am        | C<br>C      | D<br>D                   |
| Chorus 1:                                | C<br>G<br>C | D<br>D<br>D   | G<br>Em     | G<br>Em     | C<br>C          | D<br>D          | Em<br>G     | Em<br>Am                 |
| ("WWME")                                 | G<br>G      | Am<br>Am      | C<br>C      | D<br>D      | G               | Am              | С           | D                        |
| Intro 2:                                 | G           | Am            | С           | D           |                 |                 |             |                          |
| Verse 2:                                 | G<br>G      | Am<br>Am      | C<br>C      | D<br>D      | G<br>G          | Am<br>Am        | C<br>C      | D<br>D                   |
| Chorus 2:                                | C<br>G<br>C | D<br>D<br>D   | G<br>Em     | G<br>Em     | C<br>C          | D<br>D          | Em<br>G     | Em<br>Am                 |
| ("WWME")                                 | G<br>G      | Am<br>Am      | C<br>C      | D<br>D      | G               | Am              | С           | D                        |
| Intro 3:                                 | G           | Am            | С           | D           |                 |                 |             |                          |
| Bridge:                                  | Bm<br>Am    | Bm<br>Am      | G<br>C      | G<br>C      | Bm<br>A (major) | Bm<br>A (major) | D<br>D      | D<br>D                   |
| Chorus 3:                                | C<br>G<br>C | D<br>D<br>D   | G<br>Em     | G<br>Em     | C<br>C          | D<br>D          | Em<br>G     | Em<br>Am                 |
| ("WWME")                                 | G<br>G      | Am<br>Am      | C<br>C      | D<br>D      | G<br>G          | Am<br>Am        | C<br>C      | D<br>D                   |
| End:                                     | G<br>G<br>G | Am<br>Am<br>G | C<br>C<br>G | D<br>D<br>G | G<br>G<br>G     | Am<br>Am<br>G   | C<br>C<br>G | D<br>D<br>( < end on 1 ) |