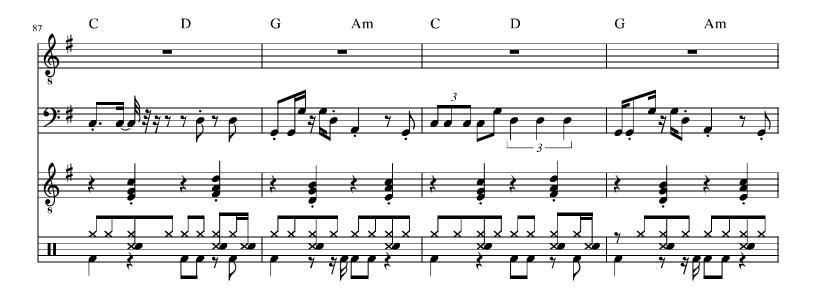

## Work with my enemies

COPYRIGHT © 2023 MOUNTAIN GHOST MUSIC MOUNT SHASTA, CA USA

| "WORK WITH MY ENEMIES" by Mountain Ghost |             |               |             |             | (Key of G)      |                 |             |                          |
|------------------------------------------|-------------|---------------|-------------|-------------|-----------------|-----------------|-------------|--------------------------|
|                                          | //          |               | //          |             | //              |                 | //          | (4 bars)                 |
| Intro 1:                                 | G<br>G      | Am<br>Am      | C<br>C      | D<br>D      | G<br>G          | Am<br>Am        | C<br>C      | D<br>D                   |
| Verse 1:                                 | G<br>G      | Am<br>Am      | C<br>C      | D<br>D      | G<br>G          | Am<br>Am        | C<br>C      | D<br>D                   |
| Chorus 1:                                | C<br>G<br>C | D<br>D<br>D   | G<br>Em     | G<br>Em     | C<br>C          | D<br>D          | Em<br>G     | Em<br>Am                 |
| ("WWME")                                 | G<br>G      | Am<br>Am      | C<br>C      | D<br>D      | G               | Am              | С           | D                        |
| Intro 2:                                 | G           | Am            | С           | D           |                 |                 |             |                          |
| Verse 2:                                 | G<br>G      | Am<br>Am      | C<br>C      | D<br>D      | G<br>G          | Am<br>Am        | C<br>C      | D<br>D                   |
| Chorus 2:                                | C<br>G<br>C | D<br>D<br>D   | G<br>Em     | G<br>Em     | C<br>C          | D<br>D          | Em<br>G     | Em<br>Am                 |
| ("WWME")                                 | G<br>G      | Am<br>Am      | C<br>C      | D<br>D      | G               | Am              | С           | D                        |
| Intro 3:                                 | G           | Am            | С           | D           |                 |                 |             |                          |
| Bridge:                                  | Bm<br>Am    | Bm<br>Am      | G<br>C      | G<br>C      | Bm<br>A (major) | Bm<br>A (major) | D<br>D      | D<br>D                   |
| Chorus 3:                                | C<br>G<br>C | D<br>D<br>D   | G<br>Em     | G<br>Em     | C<br>C          | D<br>D          | Em<br>G     | Em<br>Am                 |
| ("WWME")                                 | G<br>G      | Am<br>Am      | C<br>C      | D<br>D      | G<br>G          | Am<br>Am        | C<br>C      | D<br>D                   |
| End:                                     | G<br>G<br>G | Am<br>Am<br>G | C<br>C<br>G | D<br>D<br>G | G<br>G<br>G     | Am<br>Am<br>G   | C<br>C<br>G | D<br>D<br>( < end on 1 ) |