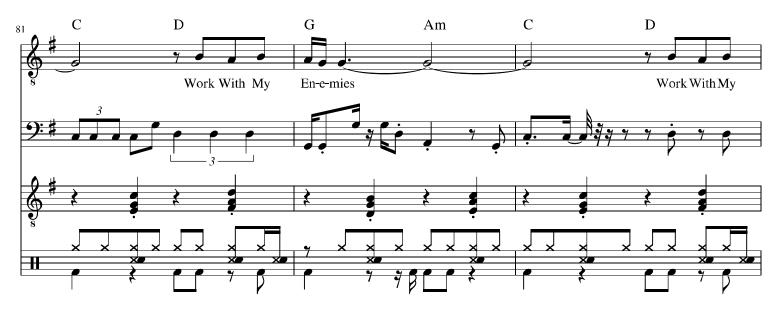

I don't go flailing my extremities I don't take to aggression remedies I just put a lid on those flaming memories And learn to work . . . Learn to work Learn to work with my enemies Work with my enemies . . . Work with my enemies

## Work with my enemies

COPYRIGHT © 2023 MOUNTAIN GHOST MUSIC MOUNT SHASTA, CA USA

| "WORK WITH MY ENEMIES" by Mountain Ghost |             |               |             |             | (Key of G)      |                 |             |                          |
|------------------------------------------|-------------|---------------|-------------|-------------|-----------------|-----------------|-------------|--------------------------|
|                                          | //          |               | //          |             | //              |                 | //          | (4 bars)                 |
| Intro 1:                                 | G<br>G      | Am<br>Am      | C<br>C      | D<br>D      | G<br>G          | Am<br>Am        | C<br>C      | D<br>D                   |
| Verse 1:                                 | G<br>G      | Am<br>Am      | C<br>C      | D<br>D      | G<br>G          | Am<br>Am        | C<br>C      | D<br>D                   |
| Chorus 1:                                | C<br>G<br>C | D<br>D<br>D   | G<br>Em     | G<br>Em     | C<br>C          | D<br>D          | Em<br>G     | Em<br>Am                 |
| ("WWME")                                 | G<br>G      | Am<br>Am      | C<br>C      | D<br>D      | G               | Am              | С           | D                        |
| Intro 2:                                 | G           | Am            | С           | D           |                 |                 |             |                          |
| Verse 2:                                 | G<br>G      | Am<br>Am      | C<br>C      | D<br>D      | G<br>G          | Am<br>Am        | C<br>C      | D<br>D                   |
| Chorus 2:                                | C<br>G<br>C | D<br>D<br>D   | G<br>Em     | G<br>Em     | C<br>C          | D<br>D          | Em<br>G     | Em<br>Am                 |
| ("WWME")                                 | G<br>G      | Am<br>Am      | C<br>C      | D<br>D      | G               | Am              | С           | D                        |
| Intro 3:                                 | G           | Am            | С           | D           |                 |                 |             |                          |
| Bridge:                                  | Bm<br>Am    | Bm<br>Am      | G<br>C      | G<br>C      | Bm<br>A (major) | Bm<br>A (major) | D<br>D      | D<br>D                   |
| Chorus 3:                                | C<br>G<br>C | D<br>D<br>D   | G<br>Em     | G<br>Em     | C<br>C          | D<br>D          | Em<br>G     | Em<br>Am                 |
| ("WWME")                                 | G<br>G      | Am<br>Am      | C<br>C      | D<br>D      | G<br>G          | Am<br>Am        | C<br>C      | D<br>D                   |
| End:                                     | G<br>G<br>G | Am<br>Am<br>G | C<br>C<br>G | D<br>D<br>G | G<br>G<br>G     | Am<br>Am<br>G   | C<br>C<br>G | D<br>D<br>( < end on 1 ) |