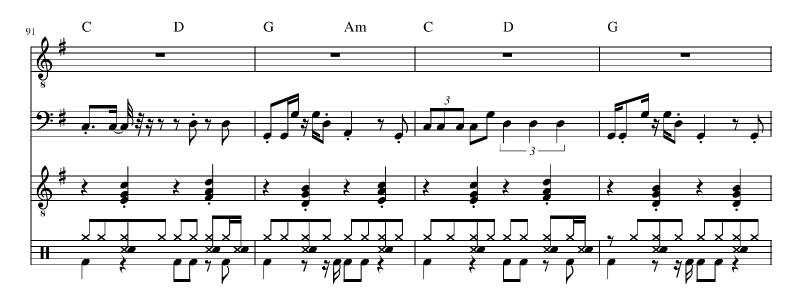

## Work with my enemies

COPYRIGHT © 2023 MOUNTAIN GHOST MUSIC MOUNT SHASTA, CA USA

| "WORK WITH MY ENEMIES" by Mountain Ghost |             |               |             |             | (Key of G)      |                 |             |                          |
|------------------------------------------|-------------|---------------|-------------|-------------|-----------------|-----------------|-------------|--------------------------|
|                                          | //          |               | //          |             | //              |                 | //          | (4 bars)                 |
| Intro 1:                                 | G<br>G      | Am<br>Am      | C<br>C      | D<br>D      | G<br>G          | Am<br>Am        | C<br>C      | D<br>D                   |
| Verse 1:                                 | G<br>G      | Am<br>Am      | C<br>C      | D<br>D      | G<br>G          | Am<br>Am        | C<br>C      | D<br>D                   |
| Chorus 1:                                | C<br>G<br>C | D<br>D<br>D   | G<br>Em     | G<br>Em     | C<br>C          | D<br>D          | Em<br>G     | Em<br>Am                 |
| ("WWME")                                 | G<br>G      | Am<br>Am      | C<br>C      | D<br>D      | G               | Am              | С           | D                        |
| Intro 2:                                 | G           | Am            | С           | D           |                 |                 |             |                          |
| Verse 2:                                 | G<br>G      | Am<br>Am      | C<br>C      | D<br>D      | G<br>G          | Am<br>Am        | C<br>C      | D<br>D                   |
| Chorus 2:                                | C<br>G<br>C | D<br>D<br>D   | G<br>Em     | G<br>Em     | C<br>C          | D<br>D          | Em<br>G     | Em<br>Am                 |
| ("WWME")                                 | G<br>G      | Am<br>Am      | C<br>C      | D<br>D      | G               | Am              | С           | D                        |
| Intro 3:                                 | G           | Am            | С           | D           |                 |                 |             |                          |
| Bridge:                                  | Bm<br>Am    | Bm<br>Am      | G<br>C      | G<br>C      | Bm<br>A (major) | Bm<br>A (major) | D<br>D      | D<br>D                   |
| Chorus 3:                                | C<br>G<br>C | D<br>D<br>D   | G<br>Em     | G<br>Em     | C<br>C          | D<br>D          | Em<br>G     | Em<br>Am                 |
| ("WWME")                                 | G<br>G      | Am<br>Am      | C<br>C      | D<br>D      | G<br>G          | Am<br>Am        | C<br>C      | D<br>D                   |
| End:                                     | G<br>G<br>G | Am<br>Am<br>G | C<br>C<br>G | D<br>D<br>G | G<br>G<br>G     | Am<br>Am<br>G   | C<br>C<br>G | D<br>D<br>( < end on 1 ) |