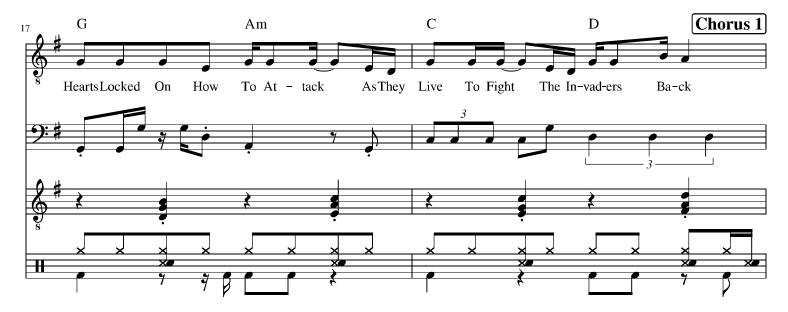

## "WORK WITH MY ENEMIES" by Mountain Ghost

There's so much trouble at the borders It's a pandemic of fear and pain With some angry guns eager to point the blame There's so much trouble at the borders Wounded hearts locked on how to attack As they live to fight the invaders back

(Chorus)

Some call on fate to heal it Some pray the war will set them free Some need a godsend to feel it But waiting on a miracle's not for me

(Chorus)