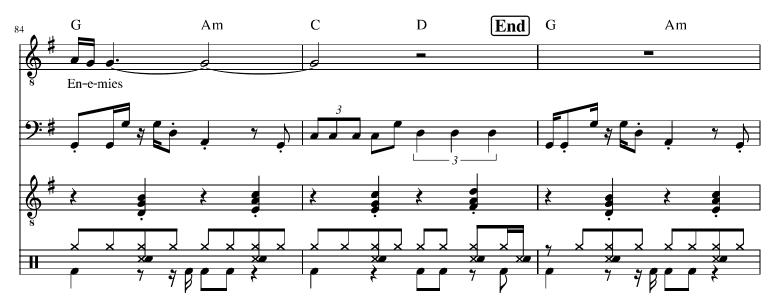

I don't go flailing my extremities I don't take to aggression remedies I just put a lid on those flaming memories And learn to work . . . Learn to work Learn to work with my enemies Work with my enemies . . . Work with my enemies

## Work with my enemies

COPYRIGHT © 2023 MOUNTAIN GHOST MUSIC MOUNT SHASTA, CA USA

| "WORK WITH MY ENEMIES" by Mountain Ghost |             |               |             |             | (Key of G)      |                 |             |                          |
|------------------------------------------|-------------|---------------|-------------|-------------|-----------------|-----------------|-------------|--------------------------|
|                                          | //          |               | //          |             | //              |                 | //          | (4 bars)                 |
| Intro 1:                                 | G<br>G      | Am<br>Am      | C<br>C      | D<br>D      | G<br>G          | Am<br>Am        | C<br>C      | D<br>D                   |
| Verse 1:                                 | G<br>G      | Am<br>Am      | C<br>C      | D<br>D      | G<br>G          | Am<br>Am        | C<br>C      | D<br>D                   |
| Chorus 1:                                | C<br>G<br>C | D<br>D<br>D   | G<br>Em     | G<br>Em     | C<br>C          | D<br>D          | Em<br>G     | Em<br>Am                 |
| ("WWME")                                 | G<br>G      | Am<br>Am      | C<br>C      | D<br>D      | G               | Am              | С           | D                        |
| Intro 2:                                 | G           | Am            | С           | D           |                 |                 |             |                          |
| Verse 2:                                 | G<br>G      | Am<br>Am      | C<br>C      | D<br>D      | G<br>G          | Am<br>Am        | C<br>C      | D<br>D                   |
| Chorus 2:                                | C<br>G<br>C | D<br>D<br>D   | G<br>Em     | G<br>Em     | C<br>C          | D<br>D          | Em<br>G     | Em<br>Am                 |
| ("WWME")                                 | G<br>G      | Am<br>Am      | C<br>C      | D<br>D      | G               | Am              | С           | D                        |
| Intro 3:                                 | G           | Am            | С           | D           |                 |                 |             |                          |
| Bridge:                                  | Bm<br>Am    | Bm<br>Am      | G<br>C      | G<br>C      | Bm<br>A (major) | Bm<br>A (major) | D<br>D      | D<br>D                   |
| Chorus 3:                                | C<br>G<br>C | D<br>D<br>D   | G<br>Em     | G<br>Em     | C<br>C          | D<br>D          | Em<br>G     | Em<br>Am                 |
| ("WWME")                                 | G<br>G      | Am<br>Am      | C<br>C      | D<br>D      | G<br>G          | Am<br>Am        | C<br>C      | D<br>D                   |
| End:                                     | G<br>G<br>G | Am<br>Am<br>G | C<br>C<br>G | D<br>D<br>G | G<br>G<br>G     | Am<br>Am<br>G   | C<br>C<br>G | D<br>D<br>( < end on 1 ) |