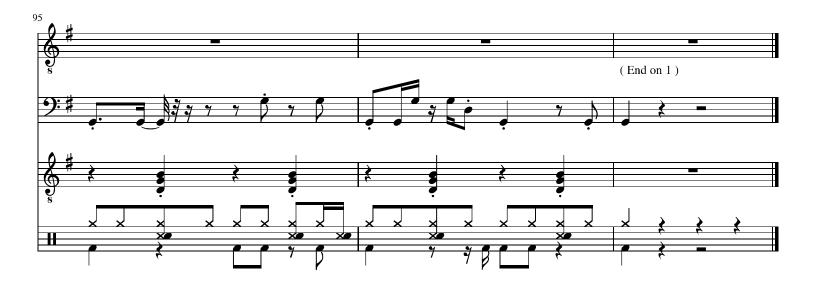

## Work with my enemies

COPYRIGHT © 2023 MOUNTAIN GHOST MUSIC MOUNT SHASTA, CA USA

| "WORK WITH MY ENEMIES" by Mountain Ghost |             |               |             |             | (Key of G)      |                 |             |                          |
|------------------------------------------|-------------|---------------|-------------|-------------|-----------------|-----------------|-------------|--------------------------|
|                                          | //          |               | //          |             | //              |                 | //          | (4 bars)                 |
| Intro 1:                                 | G<br>G      | Am<br>Am      | C<br>C      | D<br>D      | G<br>G          | Am<br>Am        | C<br>C      | D<br>D                   |
| Verse 1:                                 | G<br>G      | Am<br>Am      | C<br>C      | D<br>D      | G<br>G          | Am<br>Am        | C<br>C      | D<br>D                   |
| Chorus 1:                                | C<br>G<br>C | D<br>D<br>D   | G<br>Em     | G<br>Em     | C<br>C          | D<br>D          | Em<br>G     | Em<br>Am                 |
| ("WWME")                                 | G<br>G      | Am<br>Am      | C<br>C      | D<br>D      | G               | Am              | С           | D                        |
| Intro 2:                                 | G           | Am            | С           | D           |                 |                 |             |                          |
| Verse 2:                                 | G<br>G      | Am<br>Am      | C<br>C      | D<br>D      | G<br>G          | Am<br>Am        | C<br>C      | D<br>D                   |
| Chorus 2:                                | C<br>G<br>C | D<br>D<br>D   | G<br>Em     | G<br>Em     | C<br>C          | D<br>D          | Em<br>G     | Em<br>Am                 |
| ("WWME")                                 | G<br>G      | Am<br>Am      | C<br>C      | D<br>D      | G               | Am              | С           | D                        |
| Intro 3:                                 | G           | Am            | С           | D           |                 |                 |             |                          |
| Bridge:                                  | Bm<br>Am    | Bm<br>Am      | G<br>C      | G<br>C      | Bm<br>A (major) | Bm<br>A (major) | D<br>D      | D<br>D                   |
| Chorus 3:                                | C<br>G<br>C | D<br>D<br>D   | G<br>Em     | G<br>Em     | C<br>C          | D<br>D          | Em<br>G     | Em<br>Am                 |
| ("WWME")                                 | G<br>G      | Am<br>Am      | C<br>C      | D<br>D      | G<br>G          | Am<br>Am        | C<br>C      | D<br>D                   |
| End:                                     | G<br>G<br>G | Am<br>Am<br>G | C<br>C<br>G | D<br>D<br>G | G<br>G<br>G     | Am<br>Am<br>G   | C<br>C<br>G | D<br>D<br>( < end on 1 ) |