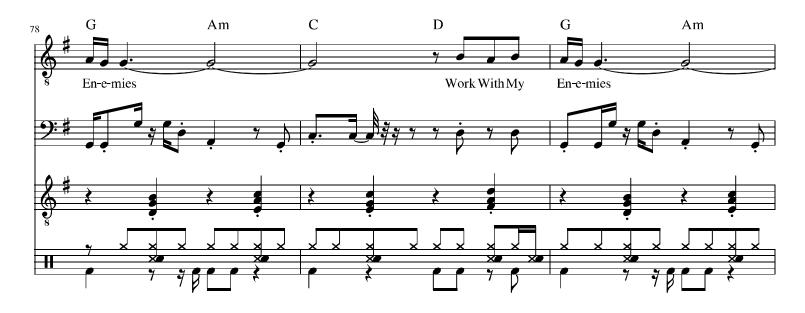

I don't go flailing my extremities I don't take to aggression remedies I just put a lid on those flaming memories And learn to work . . . Learn to work Learn to work with my enemies Work with my enemies . . . Work with my enemies

## Work with my enemies

COPYRIGHT © 2023 MOUNTAIN GHOST MUSIC MOUNT SHASTA, CA USA

| "WORK WITH MY ENEMIES" by Mountain Ghost |             |               |             |             | (Key of G)      |                 |             |                          |
|------------------------------------------|-------------|---------------|-------------|-------------|-----------------|-----------------|-------------|--------------------------|
|                                          | //          |               | //          |             | //              |                 | //          | (4 bars)                 |
| Intro 1:                                 | G<br>G      | Am<br>Am      | C<br>C      | D<br>D      | G<br>G          | Am<br>Am        | C<br>C      | D<br>D                   |
| Verse 1:                                 | G<br>G      | Am<br>Am      | C<br>C      | D<br>D      | G<br>G          | Am<br>Am        | C<br>C      | D<br>D                   |
| Chorus 1:                                | C<br>G<br>C | D<br>D<br>D   | G<br>Em     | G<br>Em     | C<br>C          | D<br>D          | Em<br>G     | Em<br>Am                 |
| ("WWME")                                 | G<br>G      | Am<br>Am      | C<br>C      | D<br>D      | G               | Am              | С           | D                        |
| Intro 2:                                 | G           | Am            | С           | D           |                 |                 |             |                          |
| Verse 2:                                 | G<br>G      | Am<br>Am      | C<br>C      | D<br>D      | G<br>G          | Am<br>Am        | C<br>C      | D<br>D                   |
| Chorus 2:                                | C<br>G<br>C | D<br>D<br>D   | G<br>Em     | G<br>Em     | C<br>C          | D<br>D          | Em<br>G     | Em<br>Am                 |
| ("WWME")                                 | G<br>G      | Am<br>Am      | C<br>C      | D<br>D      | G               | Am              | С           | D                        |
| Intro 3:                                 | G           | Am            | С           | D           |                 |                 |             |                          |
| Bridge:                                  | Bm<br>Am    | Bm<br>Am      | G<br>C      | G<br>C      | Bm<br>A (major) | Bm<br>A (major) | D<br>D      | D<br>D                   |
| Chorus 3:                                | C<br>G<br>C | D<br>D<br>D   | G<br>Em     | G<br>Em     | C<br>C          | D<br>D          | Em<br>G     | Em<br>Am                 |
| ("WWME")                                 | G<br>G      | Am<br>Am      | C<br>C      | D<br>D      | G<br>G          | Am<br>Am        | C<br>C      | D<br>D                   |
| End:                                     | G<br>G<br>G | Am<br>Am<br>G | C<br>C<br>G | D<br>D<br>G | G<br>G<br>G     | Am<br>Am<br>G   | C<br>C<br>G | D<br>D<br>( < end on 1 ) |