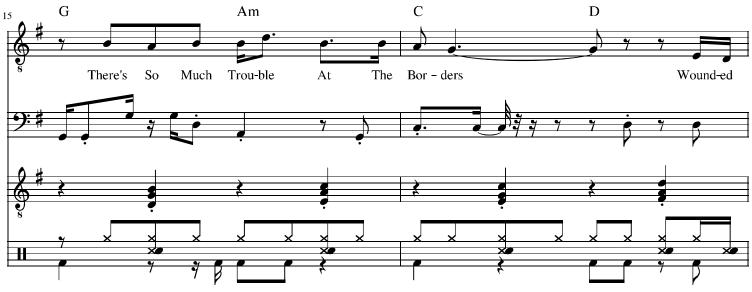

## "WORK WITH MY ENEMIES" by Mountain Ghost

There's so much trouble at the borders It's a pandemic of fear and pain With some angry guns eager to point the blame There's so much trouble at the borders Wounded hearts locked on how to attack As they live to fight the invaders back